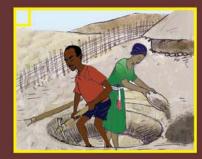

## 2. ጉድንዱ ስንዳደናድ ጣጠናከር

4. የሽንት ቤት ቀዳዳ ክዳንና የስጅ መታጠቢያ መስራት

በትድጓዱ ልክ ሳጠራ ሰርቶ የትድጓዱን አፍ መንንባት።

### 3. ሰንድንዱ መክደኛና ከሳሳ መስራት

ጉድጓድ እንጻይናድ የሚደረገውን ካድረጉ ቡኋላ ጠንካራና ቁመታቸው ከጉድጓጹ አፍ ቢያንስ 50 ሳንቲ ሜትር ወጣ ባሉ እንጨቶች በቅድሚያ በማዘጋጀት ለሰገራ መውጫ 20 ሳንቲ ሜትር በ15 ሳንቲ ሜትር የሆነ ቀዳዳ በመተው መክደን።

ዙሪያውን ግድግዳ ሰርቶ ለጣሪው ክዳን አበጀቶ ወለሉንና ግድግዳውን በጭቃ ወይም በእበት መምረግ።