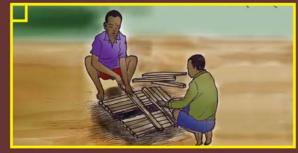

### 1. የንድንድ ስቅፋሬር

ጉድጓድ የሚቆፈረው ከመኖሪያ ቤት ጓሮ 6 ሜትር ራቅ ብሎ ሊሆን አቆፋፈሩም የዋንጫ ቅርፅ እንዲኖረውና ስፋቱ 90 ሳንቲ ሜትር ጥልቀቱም እንደአፈሩ ሁኔታ ቢወሰንም ከ3 ሜትር መብለጥ የለበትም።

ጉድጓዱ ተቆፍሮ ካለቀ ቡኋሳ ዙሪያውን ሰፋ አድርጎ በመቆፈር በድንጋይ ካብና ቄቃ እየነንቡ ከመሬት በላይ ብቅ ብሎ እስከሚታይ መገንባት በላዩ ላይ እንጨት መረብረብ።

## 2. ጉድንዱ ስንዳደናድ ጣጠናከር

4. የሽንት ቤት ቀዳዳ ክዳንና የስጅ መታጠቢያ መስራት

በትድጓዱ ልክ ሳጠራ ሰርቶ የትድጓዱን አፍ መንንባት።