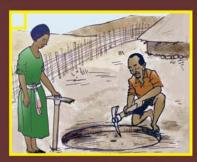

### 1. የንድንድ ስቅፋሬር

ጉድጓድ የሚቆፈረው ከመኖሪያ ቤት ጓሮ 6 ሜትር ራቅ ብሎ ሊሆን አቆፋፈሩም የዋንጫ ቅርፅ እንዲኖረውና ስፋቱ 90 ሳንቲ ሜትር ጥልቀቱም እንደአፈሩ ሁኔታ ቢወሰንም ከ3 ሜትር መብለጥ የለበትም።

ጉድጓዱ ተቆፍሮ ካለቀ ቡኋሳ ዙሪያውን ሰፋ አድርጎ በመቆፈር በድንጋይ ካብና ቄቃ እየነንቡ ከመሬት በላይ ብቅ ብሎ እስከሚታይ መገንባት በላዩ ላይ እንጨት መረብረብ።