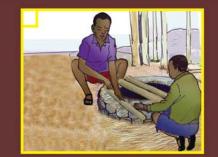

### 3. ሰንድንዱ መክደኛና ከሳሳ መስራት

ጉድጓድ እንጻይናድ የሚደረገውን ካድረጉ ቡኋላ ጠንካራና ቁመታቸው ከጉድጓጹ አፍ ቢያንስ 50 ሳንቲ ሜትር ወጣ ባሉ እንጨቶች በቅድሚያ በማዘጋጀት ለሰገራ መውጫ 20 ሳንቲ ሜትር በ15 ሳንቲ ሜትር የሆነ ቀዳዳ በመተው መክደን።

ዙሪያውን ግድግዳ ሰርቶ ለጣሪው ክዳን አበጀቶ ወለሉንና ግድግዳውን በጭቃ ወይም በእበት መምረግ።

ለሰገራ መውጫ ክዳን በመስራትና የእጅ መታጠቢያ በማዘጋጅት መጠቀም።

መፀዳጃ ቤቱን በየግዜው ግዕዳት ከለላውን መጠንንና ከሽንት ቤት መልስ አጅን በአመድ ወይም በሳሙናና በውሃ መታጠብ አይርሱ። መፀዳጃ ቤቱ እንዳይሽት በየቀኑ ትንሽ ትንሽ አመድ መጨመር አይርሱ።