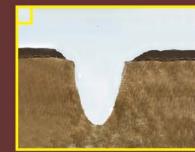

### 1. የንድንድ ስቅፋሬር

ጉድጓድ የሚቆፈረው ከመኖሪያ ቤት ጓሮ 6 ሜትር ራቅ ብሎ ሊሆን አቆፋፈሩም የዋንጫ ቅርፅ እንዲኖረውና ስፋቱ 90 ሳንቲ ሜትር ጥልቀቱም እንደአፈሩ ሁኔታ ቢወሰንም ከ3 ሜትር መብለጥ የለበትም።

ጉድጓዱ ተቆፍሮ ካለቀ ቡኋሳ ዙሪያውን ሰፋ አድርጎ በመቆፈር በድንጋይ ካብና ቄቃ እየነንቡ ከመሬት በላይ ብቅ ብሎ እስከሚታይ መገንባት በላዩ ላይ እንጨት መረብረብ።