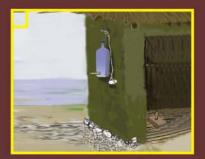

ለሰገራ መውጫ ክዳን በመስራትና የእጅ መታጠቢያ በማዘጋጅት መጠቀም።

መፀዳጃ ቤቱን በየግዜው ግዕዳት ከለላውን መጠንንና ከሽንት ቤት መልስ አጅን በአመድ ወይም በሳሙናና በውሃ መታጠብ አይርሱ። መፀዳጃ ቤቱ እንዳይሽት በየቀኑ ትንሽ ትንሽ አመድ መጨመር አይርሱ።

(ውሃ ቆጣቢ የእጅ መታጠቢያ አስራርን በተመለከተ ተያይዞ የሚገኘውን መመሪያ ይመልከቱ።)