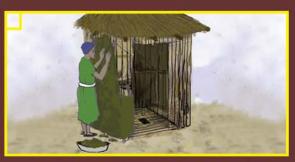

### 3. ሰንድንዱ መክደኛና ከሳሳ መስራት

ጉድጓድ እንጻይናድ የሚደረገውን ካድረጉ ቡኋላ ጠንካራና ቁመታቸው ከጉድጓጹ አፍ ቢያንስ 50 ሳንቲ ሜትር ወጣ ባሉ እንጨቶች በቅድሚያ በማዘጋጀት ለሰገራ መውጫ 20 ሳንቲ ሜትር በ15 ሳንቲ ሜትር የሆነ ቀዳዳ በመተው መክደን።

ዙሪያውን ግድግዳ ሰርቶ ለጣሪው ክዳን አበጀቶ ወለሉንና ግድግዳውን በጭቃ ወይም በእበት መምረግ።

ለሰገራ መውጫ ክዳን በመስራትና የእጅ መታጠቢያ በማዘጋጅት መጠቀም።

መፀዳጃ ቤቱን በየግዜው ግዕዳት ከለላውን መጠንንና ከሽንት ቤት መልስ አጅን በአመድ ወይም በሳሙናና በውሃ መታጠብ አይርሱ። መፀዳጃ ቤቱ እንዳይሽት በየቀኑ ትንሽ ትንሽ አመድ መጨመር አይርሱ።