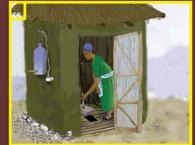

# ሰጤናችን ስክብሬችን በመፀዳጃ ቤት መጠቀም ይሁን ባህሳችን!!

- 1. መፀዳጃ ቤቱን በየእለቱ ማፅዳት።
- 2. መዋፎ ሽታ ለመከሳከል ከቤት ውስዋ የሚፈጠር አመድ ሁልግዜ መፀዳጃ ቤቱ ውስዋ መጨመር::
- 3. መፀዳጃ ቤቱን መሳው ቤተሰብ እንዲጠቀምበት ማድረግ።
- 4. ህፃን ልጀዎን አይንምድር በፖፖ ከማስወጣትዎ በፊት ፖፖው ውስ**ጥ አ**መድ ወይም ቅጠል ይጨምሩ የተወጣንም ሰገራ ወዲያውኑ መፀዳጃ ቤት ውስ**ጥ ይጨምሩት**።
- 5. ለመፀዳጃ የተጠቀሙበትን ወረቀት ወይም ቅጠሳቅጠል መፀዳጃ ቤቱ ውስャ ሁልግዜ መጨመር::
- 6. ተፈሳጊውን ከለሳና ምቾት እንዲሰጥ የመጸዳጃ ቤቱን ግድግዳና ጣራ ሁልጊዜ መጠገን ይሰፋልጋል።
- 7. በመፀዳጃ ቤቱ ከተጠቀሙ ቡኋላ እጀዎን በሳሙና ወይም በአመድ መታጠብ ሊረሳ የማይገባው ተግባር ነው።